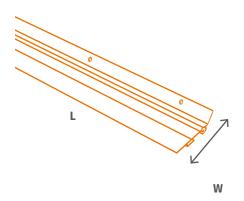

## DIMENSIONS

### PRODUCT

| MODEL # | L   | w    |
|---------|-----|------|
| 07179-I | 36" | 2.5" |
| 07153-I | 36" | 2.5" |

| MODEL # | L   | w   | н  | GROSS<br>WEIGHT | CASE<br>QTY |
|---------|-----|-----|----|-----------------|-------------|
| 07179-I | 39" | 10" | 5" | 39.9 lbs.       | 48          |
| 07153-l | 39" | 10" | 5" | 39.9 lbs.       | 48          |