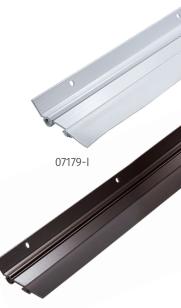

# **Automatic Door Sweep**

07179-I 07153-I

# **OVERVIEW**

Got drafts, noise, dirt, or critters getting under the door in an entryway that transitions from hard flooring to carpet? Our Automatic Door Sweep is the clever solution for keeping the outdoors out and the indoors in for doors swinging open and closed over uneven surfaces. Featuring a spring-loaded, adjustable seal that automatically lifts when the door is opened and lowers when the door is closed, you just discovered the ideal sealing solution for increasing your comfort, saving energy, and lowering bills. Available in white or brown finishes our Automatic Door Sweep come complete with slotted holes, Philips-head screws, and instructions for easy installation and adjustment.

## **SPECIFICATIONS**

| MODEL # | DESCRIPTION          | COLOR |  |
|---------|----------------------|-------|--|
| 07179-I | Automatic Door Sweep | White |  |
| 07153-I | Automatic Door Sweep | Brown |  |