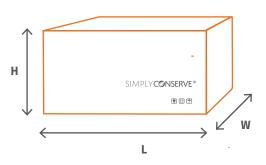

## DIMENSIONS

### PRODUCT

| MODEL # | L   | w    |
|---------|-----|------|
| 07179-I | 36" | 2.5" |
| 07153-I | 36" | 2.5" |

| MODEL # | L   | w   | н  | GROSS<br>WEIGHT | CASE<br>QTY |
|---------|-----|-----|----|-----------------|-------------|
| 07179-I | 39" | 10" | 5" | 39.9 lbs.       | 48          |
| 07153-l | 39" | 10" | 5" | 39.9 lbs.       | 48          |